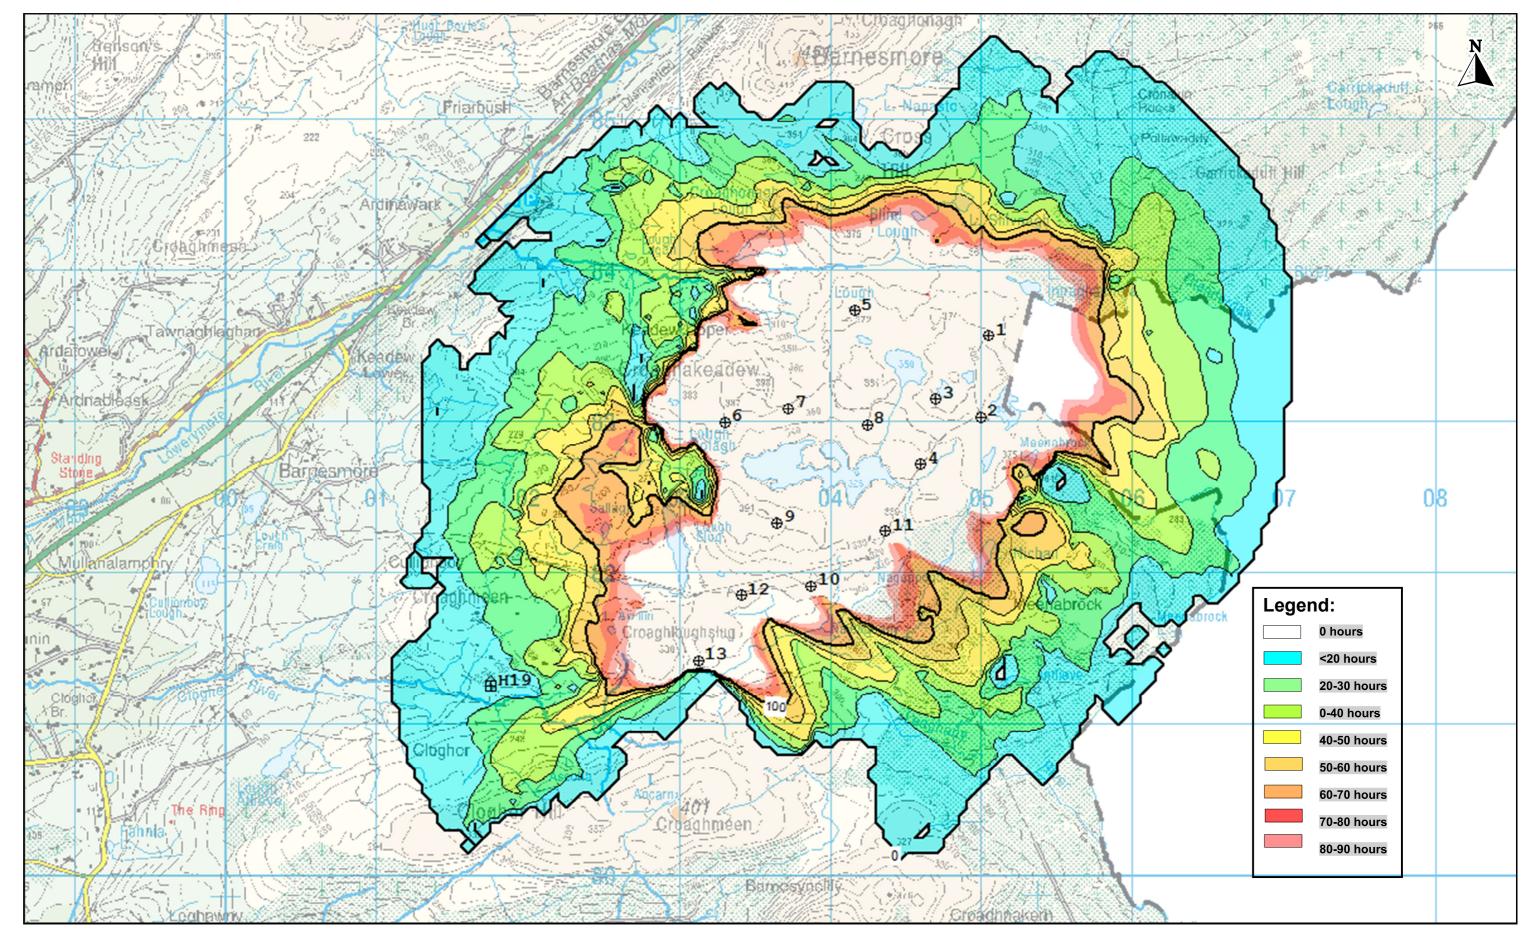

|                 |     |      |    |         | 1: 25,000                                                                                                 | Barnesmore Windfarm        |
|-----------------|-----|------|----|---------|-----------------------------------------------------------------------------------------------------------|----------------------------|
| SCOTTISHPOWER   |     |      |    |         |                                                                                                           | Shadow Flicker Occurrences |
| DENIE\A/A DI EC | Rev | Date | Ву | Comment | Ordance Survey Ireland Licence No. EN 0002619<br>Copyright Ordance Survey Ireland / Government of Ireland | Figure 12.2                |